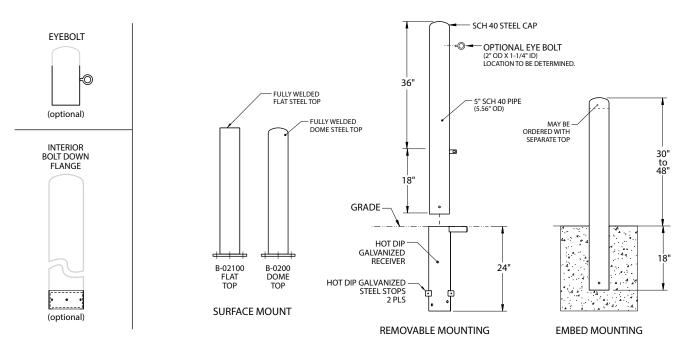

- Available in schedule 10, 40 or 80 pipe, as required
- Bollards available in 30", 36", 42", or 48" standard heights
- Choose from three mounting styles: surface, removable or permanent embed
- B-2 Bollard Collection has optional eyebolts for specific projects

Bollard Options: Schedule 10, 40 or 80 pipe, eyebolts.

On removable bollards: Receiver cover, lockwell cover and padlock. Mounting: Surface, removable or embed.

#### NOTE

- 1. Depth and diameter of installation hole may vary with soil conditions. Consult project engineer for correct dimensions.
- 2. REMOVABLE BOLLARDS ONLY: Receiver must be installed in drainage rock. Improper installation will void the warranty.