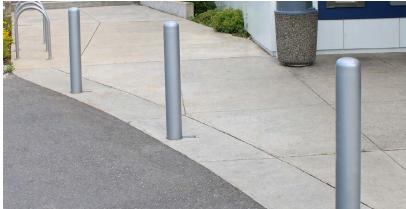

Steel Bollards for Pedestrian/Traffic Control and Security Barriers

Materials: Mild Steel and Stainless Steel

Simplicity and function, our B-2 Bollard Collection offers a selection of basic commercial steel bollards in 4, 6, and 8 inch diameters with fully welded flat or dome cap and a powder coated finish. The B-2 Bollard is often used to protect or control perimeter areas and define a road or pathway. The B-2, 6", and 8" have been used as security bollards and are specified with a concrete fill cap and/or heavy schedule 80 steel pipe on permanent embed options.

B-2 Bollards shown above in 5" pipe, also available in 8" dia. and in 30", 36", 42", and 48" heights, removable bollard receivers sold separately.

Choose from several standard powder coat colors.

Bollards will have a zinc rich undercoat applied and a polyester based powder coat on top.