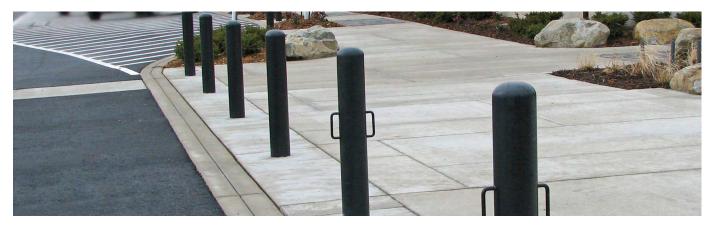

Steel Bollards for Pedestrian/Traffic Control and Security Barriers

Materials: Mild Steel and Stainless Steel

Simplicity and function, our B-2 Bollard Collection offers a selection of basic commercial steel bollards in 4, 6, and 8 inch diameters with fully welded flat or dome cap and a powder coated finish. The B-2 Bollard is often used to protect or control perimeter areas and define a road or pathway. The B-2, 6", and 8" have been used as security bollards and are specified with a concrete fill cap and/or heavy schedule 80 steel pipe on permanent embed options.

B-2 Bollards shown above in 5" pipe, also available in 8" dia. and in 30", 36", 42", and 48" heights, removable bollard receivers sold separately.

Choose from several standard powder coat colors.

Bollards will have a zinc rich undercoat applied and a polyester based powder coat on top.