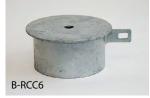

#### **Bollard Options**

| Part. No. | Description                                | Size (W x H) | Weight | Mounting |
|-----------|--------------------------------------------|--------------|--------|----------|
|           | Bollard Options                            |              |        |          |
| B-REC4    | 4" Receiver for removable bollard          |              | 22     |          |
| B-RCC4    | 4" Receiver Cover for removable bollard    |              | 4      |          |
| B-REC6    | 6" Receiver for removable bollard          |              | 27     |          |
| B-RCC6    | 6" Receiver Cover for removable bollard    |              | 5      |          |
| B-REC8    | 8" Receiver for removable bollard          |              | 30     |          |
| B-RCC8    | 8" Receiver Cover for removable bollard    |              | 6      |          |
| B-LWC     | Lockwell Cover                             |              | 1      |          |
| B-EB      | Eyebolt (each)                             |              | 1      |          |
| B-PD      | Brass Padlock                              |              | 1      |          |
| B-TOP     | Separate Top (for concrete-filled bollard) |              | 0      |          |
| B-RLWC    | Retrofit Lockwell Cover                    |              | 1      |          |
| B-IF      | Interior Flange                            |              | 0      |          |