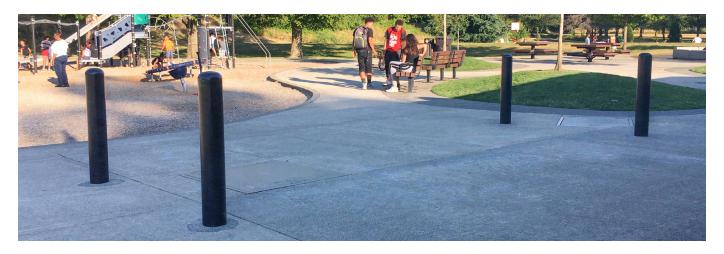

Steel Bollards for Pedestrian/Traffic Control and Security Barriers

Materials: Mild Steel and Stainless Steel

Simplicity and function, our B-2 Bollard Collection offers a selection of basic commercial steel bollards in 4, 6, and 8 inch diameters with fully welded flat or dome cap and a powder coated finish. The B-2 Bollard is often used to protect or control perimeter areas and define a road or pathway. The B-2, 6", and 8" have been used as security bollards and are specified with a concrete fill cap and/or heavy schedule 80 steel pipe on permanent embed options.

B-2 Bollards shown above in 5" pipe, also available in 8" dia. and in 30", 36", 42", and 48" heights, removable bollard receivers sold separately.

Choose from several standard powder coat colors.

Bollards will have a zinc rich undercoat applied and a polyester based powder coat on top.