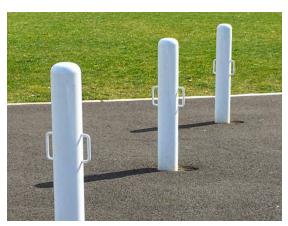

Steel Bollards for Pedestrian/Traffic Control and Security Barriers

Materials: Mild Steel and Stainless Steel

Simplicity and function, our B-2 Bollard Collection offers a selection of basic commercial steel bollards in 4, 6, and 8 inch diameters with fully welded flat or dome cap and a powder coated finish. The B-2 Bollard is often used to protect or control perimeter areas and define a road or pathway. The B-2, 6", and 8" have been used as security bollards and are specified with a concrete fill cap and/or heavy schedule 80 steel pipe on permanent embed options.

B-2 Bollards shown above in 5" pipe, also available in 8" dia. and in 30", 36", 42", and 48" heights, removable bollard receivers sold separately.

Choose from several standard powder coat colors.

Bollards will have a zinc rich undercoat applied and a polyester based powder coat on top.