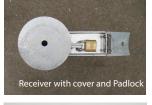

#### **Bollard Options**

| Part. No. | Description                                | Size (W x H) | Weight | Mounting |
|-----------|--------------------------------------------|--------------|--------|----------|
|           | Bollard Options                            |              |        |          |
| B-REC4    | 4" Receiver for removable bollard          |              | 22     |          |
| B-RCC4    | 4" Receiver Cover for removable bollard    |              | 4      |          |
| B-REC6    | 6" Receiver for removable bollard          |              | 27     |          |
| B-RCC6    | 6" Receiver Cover for removable bollard    |              | 5      |          |
| B-REC8    | 8" Receiver for removable bollard          |              | 30     |          |
| B-RCC8    | 8" Receiver Cover for removable bollard    |              | 6      |          |
| B-LWC     | Lockwell Cover                             |              | 1      |          |
| B-EB      | Eyebolt (each)                             |              | 1      |          |
| B-PD      | Brass Padlock                              |              | 1      |          |
| B-TOP     | Separate Top (for concrete-filled bollard) |              | 0      |          |
| B-RLWC    | Retrofit Lockwell Cover                    |              | 1      |          |
| B-IF      | Interior Flange                            |              | 0      |          |

Bollard Options: Schedule 10, 40 or 80 pipe, eyebolts.

On removable bollards: Receiver cover, lockwell cover and padlock. Mounting: Surface, removable or embed.