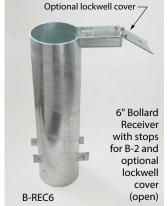

#### **Bollard Options**

| Part. No. | Description                                | Size (W x H) | Weight | Mounting |
|-----------|--------------------------------------------|--------------|--------|----------|
|           | Bollard Options                            |              |        |          |
| B-REC4    | 4" Receiver for removable bollard          |              | 22     |          |
| B-RCC4    | 4" Receiver Cover for removable bollard    |              | 4      |          |
| B-REC6    | 6" Receiver for removable bollard          |              | 27     |          |
| B-RCC6    | 6" Receiver Cover for removable bollard    |              | 5      |          |
| B-REC8    | 8" Receiver for removable bollard          |              | 30     |          |
| B-RCC8    | 8" Receiver Cover for removable bollard    |              | 6      |          |
| B-LWC     | Lockwell Cover                             |              | 1      |          |
| B-EB      | Eyebolt (each)                             |              | 1      |          |
| B-PD      | Brass Padlock                              |              | 1      |          |
| B-TOP     | Separate Top (for concrete-filled bollard) |              | 0      |          |
| B-RLWC    | Retrofit Lockwell Cover                    |              | 1      |          |
| B-IF      | Interior Flange                            |              | 0      |          |

#### NOTE

- 1. Depth and diameter of installation hole may vary with soil conditions. Consult project engineer for correct dimensions.
- 2. REMOVABLE BOLLARDS ONLY: Receiver must be installed in drainage rock. Improper installation will void the warranty.